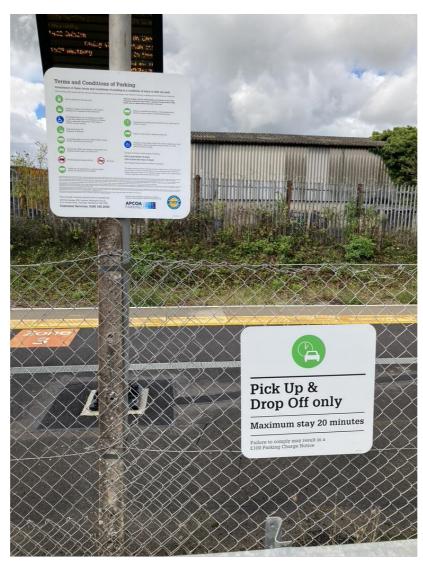

GWR Platform Parking
- 20 minute stay maximum

Electric Vehicle Charging (waiting commissioning)

Current - Café interior work commenced

Before - original hut interior

Pedestrian to platform route