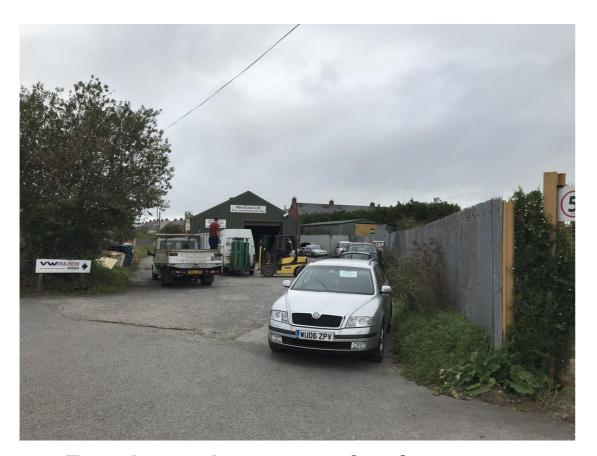

Website: melkshamhub.co.uk

Address: Melksham Hub, Station Approach, SN12 8B

Original site showing community piazza area in front of café building

Current site - progress

Parking Payment Machine 30p/hr or £2.50/day Season Tickets via RingGo