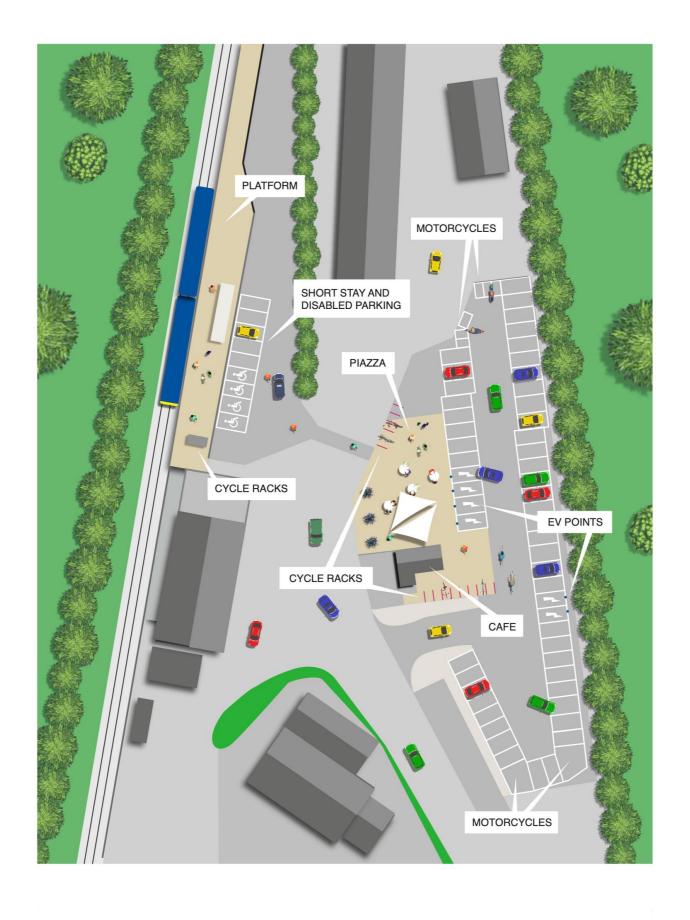

## Melksham Hub Project deliverables & Progress

- Expanded low tariff parking inc. CCTV and lighting
- Electric Vehicle Charging
- Café
- Cycle racks and cycle hire
- Pedestrian route & island to platform
- Community space "Piazza Area" with power supp
- Departure indicators on platform

Website: melkshamhub.co.uk

Address: Melksham Hub, Station Approach, SN12 8B

Original site showing community piazza area in front of café building

Current site - progress

Parking Payment Machine 30p/hr or £2.50/day Season Tickets via RingGo

GWR Platform Parking
- 20 minute stay maximum

Electric Vehicle Charging (waiting commissioning)

Current - Café interior work commenced

Before - original hut interior

Pedestrian to platform route