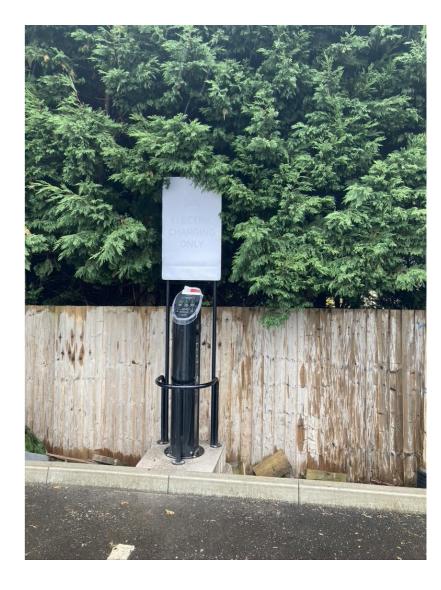

GWR Platform Parking
- 20 minute stay maximum

Electric Vehicle Charging (waiting commissioning)

Current - Café interior work commenced

Before - original hut interior

Pedestrian to platform route