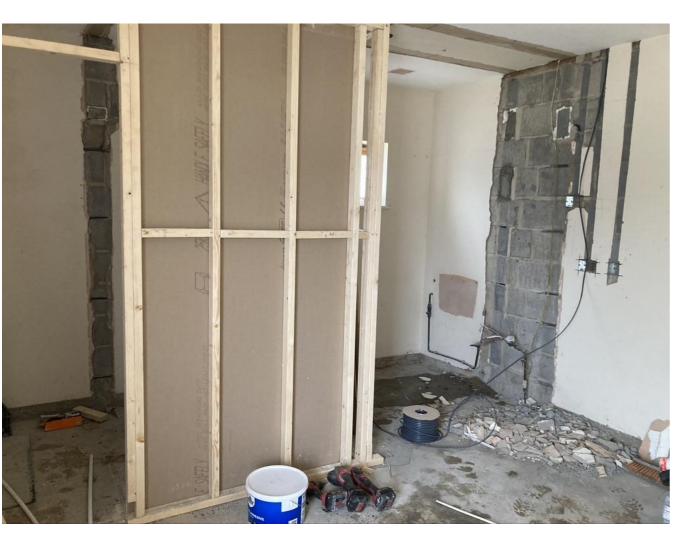

GWR Platform Parking
- 20 minute stay maximum

Electric Vehicle Charging (waiting commissioning)

Current - Café interior work commenced

Before - original hut interior

Pedestrian to platform route