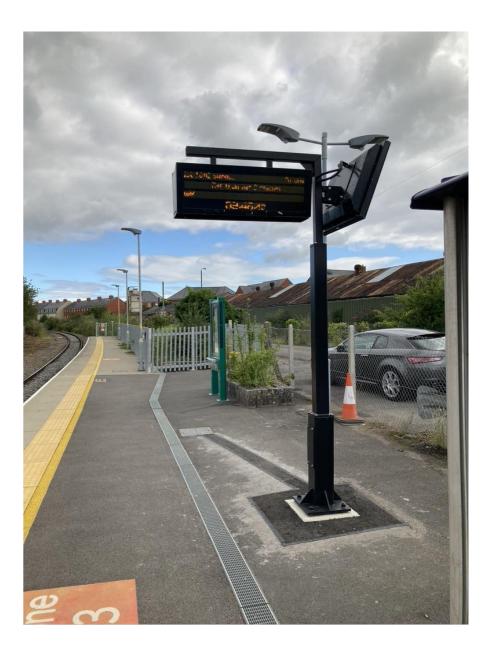

Hub Project deliverables & Progress



- Expanded low tariff parking inc. CCTV and lighting
- Electric Vehicle Charging
- Café
- Cycle racks and cycle hire
- Pedestrian route & island to platform
- Community space "Piazza Area" with power supp
- Departure indicators on platform



Website: melkshamhub.co.uk

Address: Melksham Hub, Station Approach, SN12 8B









Original site showing community piazza area in front of café building

Current site - progress









Parking Payment Machine 30p/hr or £2.50/day Season Tickets via RingGo

GWR Platform Parking
- 20 minute stay maximum

Electric Vehicle Charging (waiting commissioning)







Current - Café interior work commenced

Before - original hut interior





Pedestrian to platform route



## Installed Platform Destination Indicator





## Interested in volunteering? We are looking for -

- Kitchen installers
- Painters and decorators
  - Café operators

     Contact

     sophie@transwilts.org