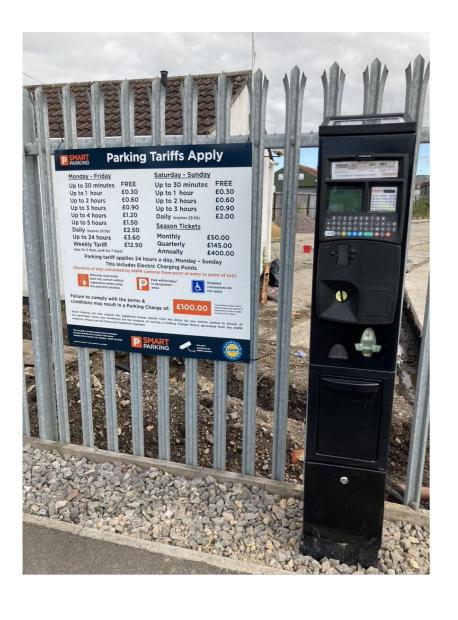

Website: melkshamhub.co.uk

Address: Melksham Hub, Station Approach, SN12 8B

Original site showing community piazza area in front of café building

Current site - progress

Parking Payment Machine 30p/hr or £2.50/day Season Tickets via RingGo